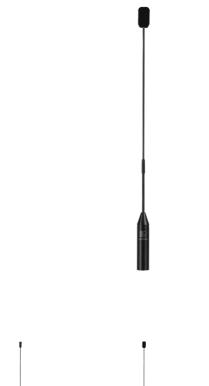

#### Product information:

The CMX215 is a pipe-neck condenser microphone fitted on a slim gooseneck with an XLR base. It is particularly designed for speech reinforcement systems in a wide variety of applications, such as conference rooms, houses of worship, auditoria, ... or any other kind of speech announcement systems. The backelectret condenser capsule with unidirectional (cardioid) characteristics reduces sound pickup from the sides and rear, improving speech intelligibility and eliminating unwanted noise and feedback. The high Max. input SPL guarantees a highquality sound reproduction, even when exposed to vigorous sound. The slim pipe-neck design allows a discrete blending in any possible interior or background, while the flexing gooseneck part allows directional placement. The microphone comes available in three versions with a length of 30, 45 and 55 cm, offering a solution for any application-specific placement. The shorter version is perfect for placement on tables or desks, while the longer version finds its specific application on altars, lecterns, ... The included windscreen reduces unwanted and popping sounds.

### Variants:

- CMX215/30 30 cm version
- CMX215/45 45 cm version
- CMX215/55 55 cm version