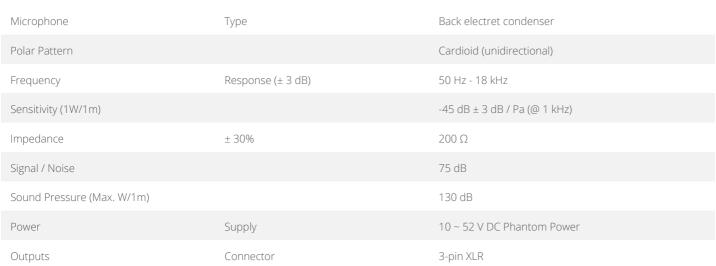

# System specifications:

### **Product Features:**

| Dimensions  |          | 0.75 × 15.28 " (Ø × L) (CMX215/30) |
|-------------|----------|------------------------------------|
|             |          | 0.75 x 21.18 " (Ø x L) (CMX215/45) |
|             |          | 0.75 x 25.12 " (Ø x L) (CMX215/55) |
| Weight      |          | 0.15 lb                            |
| Colours     |          | Black                              |
| Accessories | Included | Windscreen (MWS200/B)              |
|             | Optional | APM base                           |
|             |          | CMA350 microphone shock mount      |