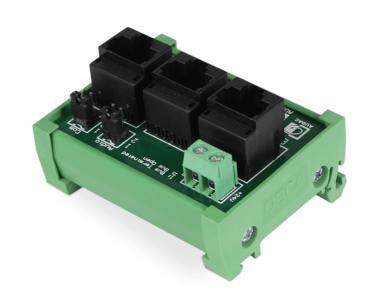

## Product information:

The ARJ03P is an RJ45 splitter / junction box which can be used for connecting and splitting any twisted pair based databus which is connected using RJ45 connectors. A typical application example is the expansion of communication and audio transferring busses whereby multiple input and/or output devices are connected to one single peripheral port on a matrix system. Another typical example is the application of an external power supply to a communication bus, for powering the remote in- or output module when the transferred supply voltage has become insufficient due to the long cable lengths. It consists of three RJ45 connectors which are a 'BUS IN' and 'BUS OUT' connector for making the incoming and outgoing connections while the third connector allows the connection for the remote in- or output module. Two termination jumpers are provided whereby the communication (Pin4 & Din5) and audio (Pin7 & amp; Pin8) pairs can be terminated at their characteristic impedance (120 Ohm), to ensure a clear communication without reflections. A terminal block connector is provided whereby an external power supply (+24 V DC) can be connected to the bus. The +24 V DC is available on RJ45 Pin3 (+) and Pin6 (GND). The unbreakable plastic housing allows easy mounting on Mini DIN rails.