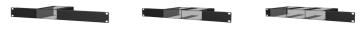

## Variants:

- · MBS101T Mounts one unit to a flat surface
- MBS101R Mounts one unit into a 19" equipment rack (1 HE)
- MBS102R Mounts two units into a 19" equipment rack (1 HE)
- MBS103R Mounts three units into a 19" equipment rack (1 HE)
- MBS104R Mounts four units into a 19" equipment rack (1 HE)