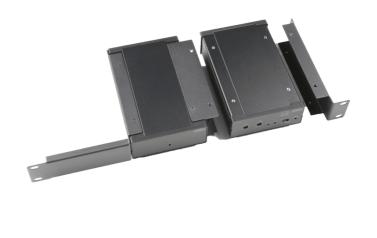

## Product information:

The MBS1xx is a series of installation accessories for use in combination with the AUDAC S-Box™ products range. This range includes a variation of small electronic products such as amplifiers, transformer boxes, converters, and many more.

In combination with the MBS1xx series, extended assembly possibilities are offered to allow them to be fixed underneath tables or desks, assembled above drop ceilings or mounted to 19" equipment racks. The mechanic construction for each of these products is identical, allowing a combined installation for various products.

## Variants:

- · MBS101T Mounts one unit to a flat surface
- MBS101R Mounts one unit into a 19" equipment rack (1 HE)
- MBS102R Mounts two units into a 19" equipment rack (1 HE)
- MBS103R Mounts three units into a 19" equipment rack (1 HE)
- MBS104R Mounts four units into a 19" equipment rack (1 HE)