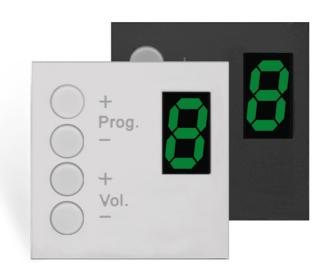

#### Product information:

The MWX45 are wall panel controllers to be used in combination with the AUDAC MTX series multi-zone audio matrix systems and the AUDAC AMP523MK2 & amp; RM523. It provides the possibility to select the desired audio source and control the volume for one zone. The 7 segment LED display indicates the current selected audio source (1-8) or volume. The connection between the wall panel and the matrix system is achieved by using standard CAT5 UTP cable which should be connected to the terminal block connector on the back side of the wall panel. The wall panels are available in 45 mm, this version is compatible with AUDAC, Niko, Legrand and other standard 45 x 45 mm installation materials. Thanks to its slim and good looking design, these wall panel controllers will blend into all kinds of different environments or interiors. Available in black (/B) and white (/W). There are two different AUDAC cover frames with metal subframe available, for 1 or 2 units, which are also available in black (/B) or white (/W).

#### Variants:

- MWX45/B Black version
- MWX45/W White version